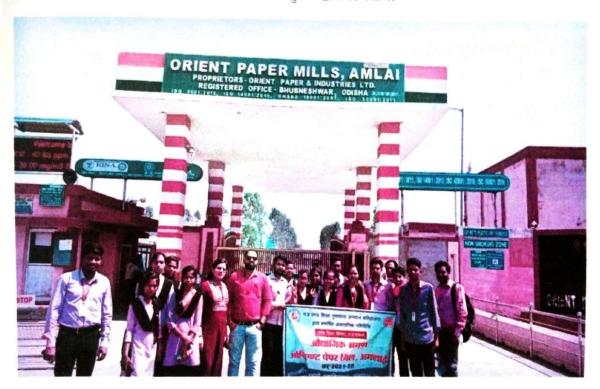

#### प्रतिवेदन

शासकीय अग्रणी तुलसी महाविद्यालय अनुपपुर , जिला -अनुपपुर (म.प्र.)

औद्योगिक भ्रमण

ओरिएंट पेपर मिल्स अमलाई, जिला - शहडोल (म.प्र)

उच्च शिक्षा (रूसा) भोपाल का पत्र क्रमांक \ 924 \रूसा \वि.बै .परि.\ 2021, भोपाल ,दिनांक 04\06\2022 के परिपालन में शासकीय अग्रणी तुलसी महाविद्यालय अनूपपुर में अध्यनरत रसायन विभाग के स्नातक एवं स्नातकोत्तर अंतिम वर्ष के छात्र \ छात्राओं को महाविद्यालय के संरक्षक एवं प्राचार्य डाँ. विक्रम सिंह वघेल के मार्गदर्शन में प्रो. विनोद कुमार कोल एवं रसायन की प्रो. प्रियंका अग्रवाल के नेतृत्व में औद्योगिक संस्थान ओरिएंट पेपर मिल्स अमलाई , जिला – शहडोल (म.प्र.) का औधोगिक भ्रमण किया गया | इस भ्रमण दल में महाविद्यालय के रसायन विभाग के विभागाध्यक्ष प्रो. दुर्गेश कुमार दिवेदी ,के साथ ही विभाग अन्य प्रो. अनुपम गौतम ,प्रो. नंदलाल गुप्ता, मनीश पांडेय आदि शामिल रहे | साथ इस भ्रमण दल में शासकीय कन्या महाविद्यालय अनुपपुर की प्रो. डाँ. राजेश्वरी तिवारी भी शामिल रही और सहयोग किया |

इस औद्योगिक भ्रमण दल को वरिष्ठ डॉ. जे. के. संत के द्वारा हरी झण्डी दिखाकर सुबह 9:30 बजे बस के द्वारा ओरिएंट पेपर मिल्स अमलाई के लिए रवाना किया | महाविद्यालय के कुल 50 छात्र \छात्राओं और 07 प्रोफेसर सहित कुल 57 सदस्यों को लेकर यह दल सुबह 11:00 बजे औद्योगिक सन्यान ओरिएंट पेपर मिल्स अमलाई पहुँचा | प्रवेश सम्बंथित औपचारिकता पूरी करने के बाद इस भ्रमण दल को संस्थान में प्रवेश की अनुमति मिल गई |

Affiliated to Awadhesh Pratap Singh University Rewa (MP)

Registered Under Section 2 (F) & 12 (B) of UGC Act

E-mail: hegtdcano@mp.gov.in

**2**9893076404

Govt. Tulsi College Anuppur Distt. Anuppur (M.P.)

में काटकर वायलर में उबालकर इसकी लुगदी तैयार की जाती है फिर इस लुगदी को कैमिकल की सहायता से साफ कर रोलर मशीन में लपेटा जाता है और इसमें हीट देकर मशीन से प्रेस करते हुए इसकी नमी को निकाल लिया जाता है इसके बाद यह कागज में परिवर्तित हो जाती है रोलर मशीन में लिपटा हुआ कागज मशीन की सहायता से नीचे उतारकर आवश्कतानुसार और बाजार की मांग अनुसार विभिन्न साइज़ में काटकर डीलर के माध्यम से मार्केट में बिक्री बाजार में उपलब्थ हो जाता है | आगे उन्होंने बताया कि ओरिएंट पेपर मिल्स की स्थापना 1936 में सी. के. बिड़ला ग्रुप के द्वारा की गयी थी