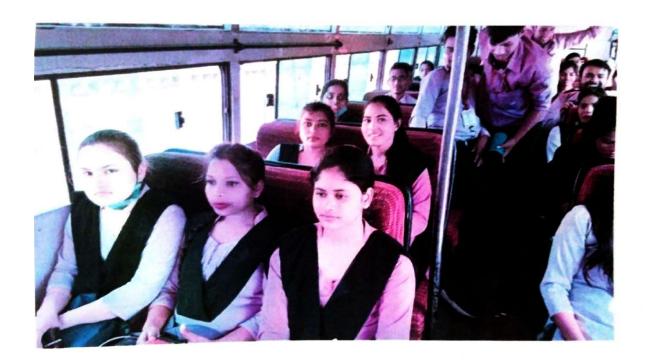

इस औद्योगिक भ्रमण दल को वरिष्ठ डॉ. जे. के. संत के द्वारा हरी झण्डी दिखाकर सुबह 9:30 बजे बस के द्वारा ओरिएंट पेपर मिल्स अमलाई के लिए रवाना किया | महाविद्यालय के कुल 50 छात्र \छात्राओं और 07 प्रोफेसर सहित कुल 57 सदस्यों को लेकर यह दल सुबह 11:00 बजे औद्योगिक सन्यान ओरिएंट पेपर मिल्स अमलाई पहुँचा | प्रवेश सम्बंथित औपचारिकता पूरी करने के बाद इस भ्रमण दल को संस्थान में प्रवेश की अनुमति मिल गई |