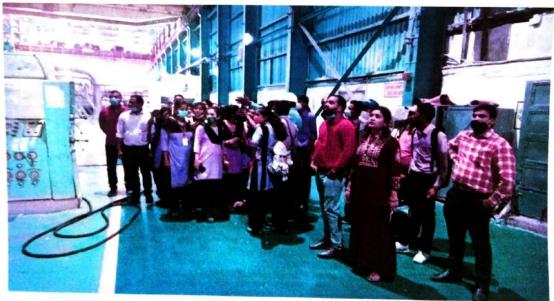

इस औद्योगिक भ्रमण दल को वरिष्ठ डॉ. जे. के. संत के द्वारा हरी झण्डी दिखाकर सुबह 9:30 बजे बस के द्वारा ओरिएंट पेपर मिल्स अमलाई के लिए रवाना किया | महाविद्यालय के कुल 50 छात्र \छात्राओं और 07 प्रोफेसर सहित कुल 57 सदस्यों को लेकर यह दल सुबह 11:00 बजे औद्योगिक सन्यान ओरिएंट पेपर मिल्स अमलाई पहुँचा | प्रवेश सम्बंथित औपचारिकता पूरी करने के बाद इस भ्रमण दल को संस्थान में प्रवेश की अनुमति मिल गई |

ओरिएंट पेपर मिल्स अमलाई के एच. आर. प्रमुख श्री जयंत श्रीवास्तव के द्वारा इस भ्रमण दल का स्वागत किया गया और परिचय प्राप्त किया गया |और एच. आर. विभाग के ही श्री वीरेन्द्र कुमार द्विवेदी को इस दल को भ्रमण कराने का दायित्व सौपा गया | श्री वीरेन्द्र ने भ्रमण दल को प्लान्ट का भ्रमण कराने से पहले प्लान्ट में कागज का निर्माण कैसे होता है ? और कागज के निर्माण किन-किन रसायनों का प्रयोग किया जाता है | इस सम्बन्ध में विद्यार्थियों को विस्तार पूर्वक समझाते हुए बताया कि कागज के निर्माण में बाँस और नीलगिरी की लकड़ी साथ ही सरकंडे का भी प्रयोग राँ मटेरियल के रूप में किया जाता है जो स्थानीय कृषकों से क्रय किया जाता है जिससे कृषकों को लाभ होता है | इसके अलावा मिल्स के द्वारा अपने स्वंम की भूमि में बांस और नीलगिरी के पेड़ लगाए गए है,और साथ ही मिल्स के द्वारा प्रति वर्ष इनके पाँधे स्थानीय कृषकों को उपलब्ध कराये जुक्ते-हैं | ताकि

### Affiliated to Awadhesh Pratap Singh University Rewa (MP)

Registered Under Section 2 (F) & 12 (B) of UGC Act

E-mail: hegtdcano@mp.gov.in

**2**9893076404

वे इन पेड़ लगाकर और बिक्री कर अपनी आय को बढ़ा सके | इसके बाद भ्रमण दल ने सर्वप्रथम प्लान्ट के कैमिकल प्रयोगशाला का निरीक्षण किया |