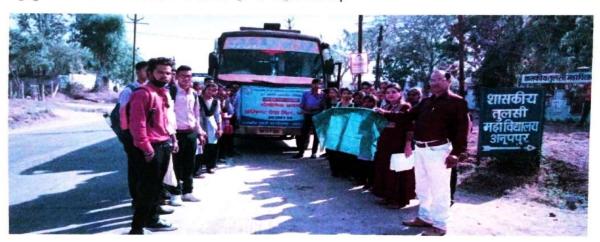

#### प्रतिवेदन

शासकीय अग्रणी तुलसी महाविद्यालय अनुपपुर , जिला -अनुपपुर (म.प्र.)

औद्योगिक भ्रमण

ओरिएंट पेपर मिल्स अमलाई, जिला - शहडोल (म.प्र)

उच्च शिक्षा (रूसा) भोपाल का पत्र क्रमांक \ 924 \रूसा \वि.बै .परि.\ 2021, भोपाल ,दिनांक 04\06\2022 के परिपालन में शासकीय अग्रणी तुलसी महाविद्यालय अनूपपुर में अध्यनरत रसायन विभाग के स्नातक एवं स्नातकोत्तर अंतिम वर्ष के छात्र \ छात्राओं को महाविद्यालय के संरक्षक एवं प्राचार्य डाँ. विक्रम सिंह वघेल के मार्गदर्शन में प्रो. विनोद कुमार कोल एवं रसायन की प्रो. प्रियंका अग्रवाल के नेतृत्व में औद्योगिक संस्थान ओरिएंट पेपर मिल्स अमलाई , जिला – शहडोल (म.प्र.) का औधोगिक भ्रमण किया गया | इस भ्रमण दल में महाविद्यालय के रसायन विभाग के विभागाध्यक्ष प्रो. दुर्गेश कुमार दिवेदी ,के साथ ही विभाग अन्य प्रो. अनुपम गौतम ,प्रो. नंदलाल गुप्ता, मनीश पांडेय आदि शामिल रहे | साथ इस भ्रमण दल में शासकीय कन्या महाविद्यालय अनुपपुर की प्रो. डाँ. राजेश्वरी तिवारी भी शामिल रही और सहयोग किया |

इस औद्योगिक भ्रमण दल को वरिष्ठ डॉ. जे. के. संत के द्वारा हरी झण्डी दिखाकर सुबह 9:30 बजे बस के द्वारा ओरिएंट पेपर मिल्स अमलाई के लिए रवाना किया | महाविद्यालय के कुल 50 छात्र \छात्राओं और 07 प्रोफेसर सहित कुल 57 सदस्यों को लेकर यह दल सुबह 11:00 बजे औद्योगिक सन्यान ओरिएंट पेपर मिल्स अमलाई पहुँचा | प्रवेश सम्बंथित औपचारिकता पूरी करने के बाद इस भ्रमण दल को संस्थान में प्रवेश की अनुमति मिल गई |